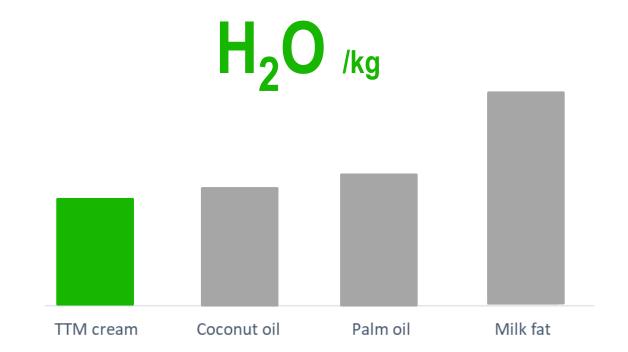

## CREAMY INGREDIENTS FOR DAIRY ALTERNATIVES

IFFI Startup Event. 14 September 2022