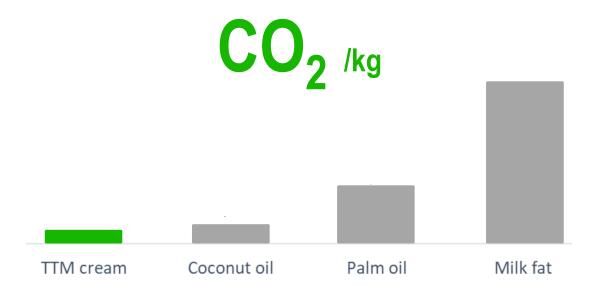

## CREAMY INGREDIENTS FOR DAIRY ALTERNATIVES

IFFI Startup Event. 14 September 2022